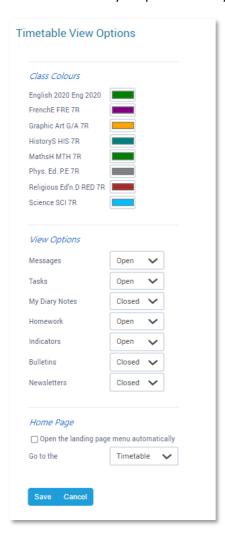

#### **Choosing Your View**

Select  $\mbox{\bf Timetable}$  from the top menu and then click the  $\mbox{\bf Settings}$  icon.

If using the Timetable view, select the colours and what you would like to see on the right of the screen, at the bottom select your preferred Day Plan and then click Save.