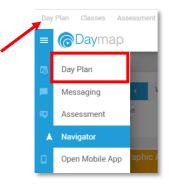

## **Day Plan**

This is where you view your timetable; select Day Plan from the Navigator or top menu.

You can select between 3 different views: Timetable, Feed View and Class Diary:

### **Navigator**

No matter where you are in Daymap, click the Hamburger Menu to access the Navigator for quick access to your Portfolio, messages and class pages.