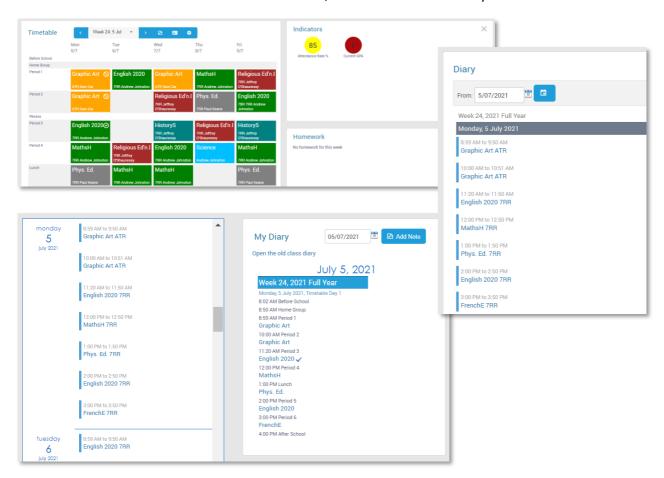

## **Day Plan**

This is where you view your timetable; select Day Plan from the Navigator or top menu.

You can select between 3 different views: Timetable, Feed View and Class Diary: