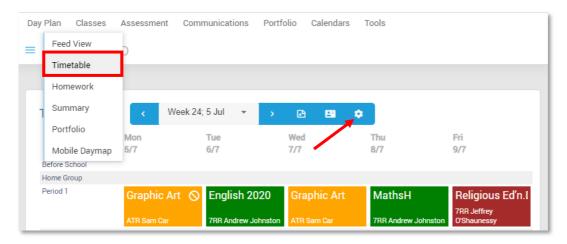

#### **Choosing Your View**

Select  $\mbox{\bf Timetable}$  from the top menu and then click the  $\mbox{\bf Settings}$  icon.

If using the Timetable view, select the colours and what you would like to see on the right of the screen, at the bottom select your preferred Day Plan and then click Save.