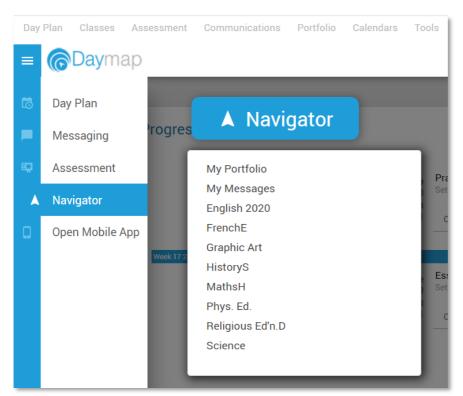

### **Navigator**

No matter where you are in Daymap, click the Hamburger Menu to access the Navigator for quick access to your Portfolio, messages and class pages.