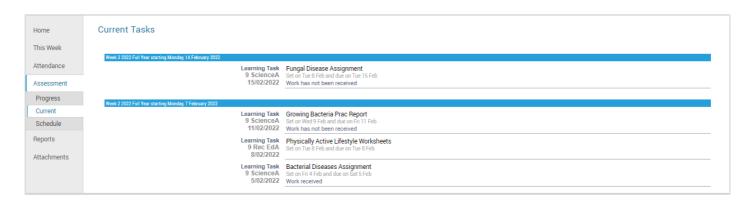

### **Portfolio**

Menu: Portfolio

Access the Portfolio to see your attendance, homework, upcoming tasks and results.